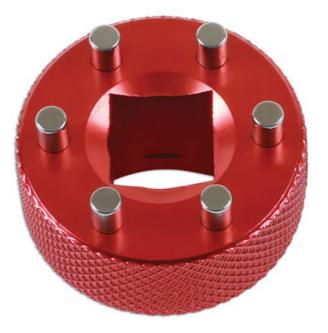

## **Steering Stem Nut Socket - for MV Agusta**

Steering stem nut socket for MV Agusta. Manufactured from high grade aluminium with 1/2" Drive. Used to adjust the top yoke stem nut when adjusting the steering head bearings.

## **Additional Information**

- Applications include: Brutale B4 910 (2005 to 2013), F4 750 (1999 to 2005) and F4 1000 (2004 to 2015).
- Equivalent to OEM 800092857.
- · Manufactured from high grade aluminium to protect the stem nut.
- Use with 1/2" drive ratchet etc.
- · Not for power tool use.